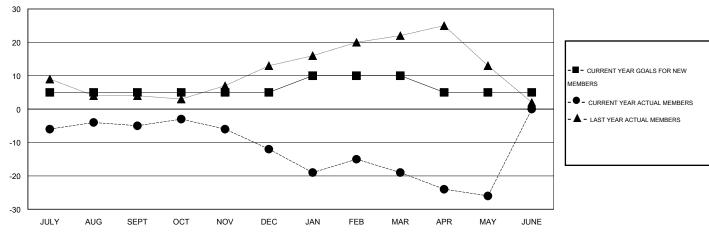

## GOALS AND ACTUAL MEMBERS CUMULATIVE

| DROPPED CLUBS: 0  DROPPED MEMBERS |               | 28 CLUBS OF 48 ADDED 1 OR MORE<br>NEW MEMBERS | GENDER DISTRIBUTION           MALE         754 (77.41%)           FEMALE         220 (22.59%) |           |
|-----------------------------------|---------------|-----------------------------------------------|-----------------------------------------------------------------------------------------------|-----------|
| DECEASED  CLUB CANCELLED  OTHER   | 15<br>0<br>71 | CLICK HERE FOR HEALTH ASSESSMENT DATA         | FAMILY UNIT MEMBERS HEAD OF HOUSEHOLD                                                         | 113<br>56 |
| TOTAL                             | 86            |                                               | NON-HEAD OF HOUSEHOLD                                                                         | 57        |

# LOCATION ENGLAND

GMT CA 4

| Clubs                 |                  |           |                  |                  | Members               |                    |                                     |                    |                  |
|-----------------------|------------------|-----------|------------------|------------------|-----------------------|--------------------|-------------------------------------|--------------------|------------------|
| RESULTS FOR 2015-2016 |                  |           |                  |                  | RESULTS FOR 2015-2016 |                    |                                     |                    |                  |
| QUARTER               | NEW CLUB<br>GOAL | NEW CLUBS | DROPPED<br>CLUBS | NET<br>GAIN/LOSS | QUARTER               | NEW MEMBER<br>GOAL | CHARTER AND<br>NEW MEMBERS<br>ADDED | DROPPED<br>MEMBERS | NET<br>GAIN/LOSS |
| JULY/AUG/SEPT         | 0                | 0         | 0                | 0                | JULY/AUG/SEPT         | 5                  | 15                                  | 20                 | -5               |
| OCT/NOV/DEC           | 0                | 0         | 0                | 0                | OCT/NOV/DEC           | 0                  | 20                                  | 27                 | -7               |
| JAN/FEB/MAR           | 0                | 0         | 0                | 0                | JAN/FEB/MAR           | 5                  | 18                                  | 25                 | -7               |
| APR/MAY/JUNE          | 0                | 0         | 0                | 0                | APR/MAY/JUNE          | -5                 | 7                                   | 14                 | -7               |